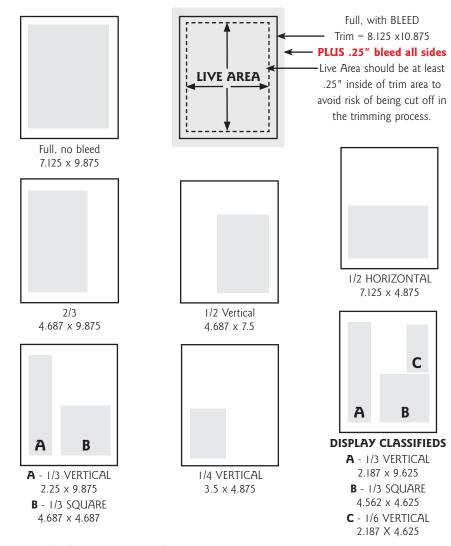

**Specifications**: *Living Blues* is a 4-color glossy magazine. Ads are based on a trim size of 8.125" x 10.875".

**Color**: *Living Blues* offers black and white or four-color (CMYK) ads. We cannot accept ads that include custom or PMS colors. **Please make sure to convert all colors to their CMYK equivalent.** 

#### **ADVERTISING REQUIREMENTS**

**Sizes:** Ads must conform to sizes specified. Ads that do not meet these specifications will either be returned to advertiser or resized to fit, if possible.

BLEEDS: Ads that are intended to bleed require special attention. For bleed areas please add 1/4" (.25") bleed to the trim size on all sides.